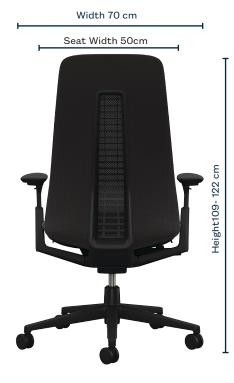

## **Details**

- > Forward Tilt
- > Seat depth adjustment
- > Type of armrest: 4D-armrest flexible
- > Wave suspension backrest on the Fern has a lumbar support that automatically adjusts to the user (manually adjustable lumbar support is not available)
- > Height adjustable seat
- > Ergonomic certified
- > Up to 110 kg usable
- > High back

## **Materials**

- > Back upholstery: Black Mesh
- > Seat upholstery: Fabric Collection Convert, Black
- > Finish foam: Comfort foam
- > Colour of plastic parts: Black
- > Finish base: Black plastic
- Finish castors/glides: Soft castor black for hard floors