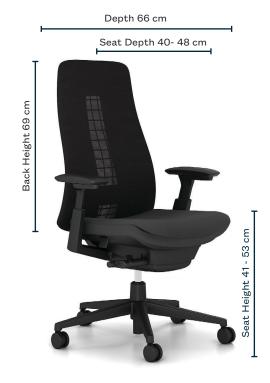

## **Details**

- > Forward Tilt
- > Seat depth adjustment
- > Type of armrest: 4D-armrest flexible
- > Wave suspension backrest on the Fern has a lumbar support that automatically adjusts to the user (manually adjustable lumbar support is not available)
- > Height adjustable seat
- > Ergonomic certified
- > Up to 110 kg usable
- > High back

## **Materials**

- > Back upholstery: Black Mesh
- > Seat upholstery: Fabric Collection Convert, Black
- > Finish foam: Comfort foam
- > Colour of plastic parts: Black
- > Finish base: Black plastic
- Finish castors/glides: Soft castor black for hard floors